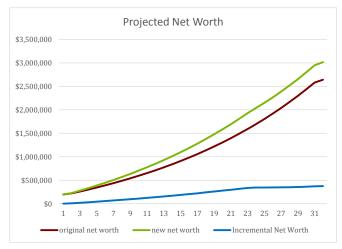

## Client Name: Mr Sean Cooper

| 100% of personal contributions towards the Investment Loan after paying off the Mortgage. |      |                   |              |                    |               |                 |                |             |                       |                  |              |
|-------------------------------------------------------------------------------------------|------|-------------------|--------------|--------------------|---------------|-----------------|----------------|-------------|-----------------------|------------------|--------------|
|                                                                                           |      |                   |              |                    |               | Incremental Net |                |             | Pers. Contribution to | TWA contribution |              |
| Yrs                                                                                       | Year | original mortgage | new mortgage | original net worth | new net worth | Worth           | Interests paid | Tax Refunds | principal             | to principal     | loan balance |
| 1                                                                                         | 2015 | \$399,301         | \$398,369    | \$196,699          | \$197,631     | \$931           | \$10,991.78    | \$1,516     | \$4,979               | \$6,518          | \$200,000    |
| 2                                                                                         | 2016 | \$394,357         | \$386,845    | \$219,111          | \$226,624     | \$7,512         | \$18,387.03    | \$2,599     | \$8,991               | \$11,174         | \$200,000    |
| 3                                                                                         | 2017 | \$385,686         | \$366,631    | \$258,931          | \$277,986     | \$19,055        | \$17,796.48    | \$2,599     | \$9,582               | \$11,174         | \$200,000    |
| 4                                                                                         | 2018 | \$376,762         | \$345,826    | \$300,590          | \$331,526     | \$30,936        | \$17,188.63    | \$2,599     | \$10,190              | \$11,174         | \$200,000    |
| 5                                                                                         | 2019 | \$367,576         | \$324,411    | \$344,178          | \$387,343     | \$43,165        | \$16,562.98    | \$2,599     | \$10,815              | \$11,174         | \$200,000    |
| 6                                                                                         | 2020 | \$358,121         | \$302,369    | \$389,787          | \$445,539     | \$55,752        | \$15,919.01    | \$2,599     | \$11,459              | \$11,174         | \$200,000    |
| 7                                                                                         | 2021 | \$348,389         | \$279,681    | \$437,514          | \$506,222     | \$68,708        | \$15,256.18    | \$2,599     | \$12,122              | \$11,174         | \$200,000    |
| 8                                                                                         | 2022 | \$338,372         | \$256,329    | \$487,462          | \$569,505     | \$82,043        | \$14,573.94    | \$2,599     | \$12,804              | \$11,174         | \$200,000    |
| 9                                                                                         | 2023 | \$328,062         | \$232,293    | \$539,738          | \$635,507     | \$95,769        | \$13,871.72    | \$2,599     | \$13,507              | \$11,174         | \$200,000    |
| 10                                                                                        | 2024 | \$317,450         | \$207,553    | \$594,455          | \$704,352     | \$109,896       | \$13,148.93    | \$2,599     | \$14,229              | \$11,174         | \$200,000    |
| 11                                                                                        | 2025 | \$306,527         | \$182,089    | \$651,731          | \$776,169     | \$124,438       | \$12,404.97    | \$2,599     | \$14,973              | \$11,174         | \$200,000    |
| 12                                                                                        | 2026 | \$295,284         | \$155,879    | \$711,690          | \$851,095     | \$139,405       | \$11,639.23    | \$2,599     | \$15,739              | \$11,174         | \$200,000    |
| 13                                                                                        | 2027 | \$283,712         | \$128,901    | \$774,462          | \$929,273     | \$154,810       | \$10,851.07    | \$2,599     | \$16,527              | \$11,174         | \$200,000    |
| 14                                                                                        | 2028 | \$271,801         | \$101,133    | \$840,185          | \$1,010,852   | \$170,667       | \$10,039.82    | \$2,599     | \$17,339              | \$11,174         | \$200,000    |
| 15                                                                                        | 2029 | \$259,541         | \$72,552     | \$909,000          | \$1,095,989   | \$186,988       | \$9,204.81     | \$2,599     | \$18,174              | \$11,174         | \$200,000    |
| 16                                                                                        | 2030 | \$246,922         | \$43,134     | \$981,060          | \$1,184,848   | \$203,787       | \$8,345.35     | \$2,599     | \$19,033              | \$11,174         | \$200,000    |
| 17                                                                                        | 2031 | \$233,933         | \$12,855     | \$1,056,523        | \$1,277,601   | \$221,078       | \$7,385.95     | \$2,540     | \$21,486              | \$12,215         | \$200,000    |
| 18                                                                                        | 2032 | \$220,565         | \$0          | \$1,135,554        | \$1,377,016   | \$241,463       | \$6,206.06     | \$2,172     | \$19,953              | \$11,966         | \$179,102    |
| 19                                                                                        | 2033 | \$206,804         | \$0          | \$1,218,328        | \$1,478,014   | \$259,686       | \$5,007.86     | \$1,753     | \$19,953              | \$12,745         | \$147,118    |
| 20                                                                                        | 2034 | \$192,641         | \$0          | \$1,305,028        | \$1,583,315   | \$278,286       | \$3,780.42     | \$1,323     | \$19,953              | \$13,543         | \$114,354    |
| 21                                                                                        | 2035 | \$178,063         | \$0          | \$1,395,847        | \$1,693,119   | \$297,272       | \$2,523.03     | \$883       | \$19,953              | \$14,360         | \$80,791     |
| 22                                                                                        | 2036 | \$163,058         | \$0          | \$1,490,986        | \$1,807,635   | \$316,649       | \$1,234.96     | \$432       | \$19,953              | \$15,197         | \$46,409     |
| 23                                                                                        | 2037 | \$147,613         | \$0          | \$1,590,658        | \$1,927,084   | \$336,426       | \$126.96       | \$44        | \$8,314               | \$15,917         | \$11,187     |
| 24                                                                                        | 2038 | \$131,716         | \$0          | \$1,695,085        | \$2,038,685   | \$343,600       | \$0.00         | \$0         | \$0                   | \$16,000         | \$0          |
| 25                                                                                        | 2039 | \$115,354         | \$0          | \$1,804,501        | \$2,148,689   | \$344,188       | \$0.00         | \$0         | \$0                   | \$16,000         | \$0          |
| 26                                                                                        | 2040 | \$98,513          | \$0          | \$1,919,151        | \$2,264,805   | \$345,654       | \$0.00         | \$0         | \$0                   | \$16,000         | \$0          |
| 27                                                                                        | 2041 | \$81,178          | \$0          | \$2,039,295        | \$2,387,385   | \$348,090       | \$0.00         | \$0         | \$0                   | \$16,000         | \$0          |
| 28                                                                                        | 2042 | \$63,335          | \$0          | \$2,165,202        | \$2,516,802   | \$351,600       | \$0.00         | \$0         | \$0                   | \$16,000         | \$0          |
| 29                                                                                        | 2043 | \$44,970          | \$0          | \$2,297,157        | \$2,653,454   | \$356,297       | \$0.00         | \$0         | \$0                   | \$16,000         | \$0          |
| 30                                                                                        | 2044 | \$26,068          | \$0          | \$2,435,460        | \$2,797,759   | \$362,300       | \$0.00         | \$0         | \$0                   | \$16,000         | \$0          |
| 31                                                                                        | 2045 | \$6,611           | \$0          | \$2,580,423        | \$2,950,165   | \$369,742       | \$0.00         | \$0         | \$0                   | \$8,000          | \$0          |
| 32                                                                                        | 2046 | \$0               | \$0          | \$2,641,206        | \$3,016,170   | \$374,964       | \$0.00         | \$0         | \$0                   | \$0              | \$0          |