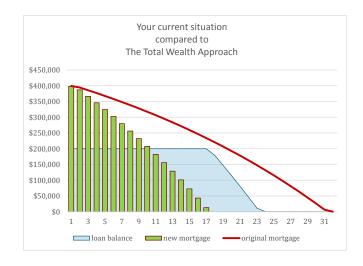

## Client Name: Mr Sean Cooper

| 100% of personal contributions towards the Investment Loan after paying off the Mortgage. |      |                   |              |                    |               |                 |                |             |                       |                  |              |
|-------------------------------------------------------------------------------------------|------|-------------------|--------------|--------------------|---------------|-----------------|----------------|-------------|-----------------------|------------------|--------------|
|                                                                                           |      |                   |              |                    |               | Incremental Net |                |             | Pers. Contribution to | TWA contribution |              |
| Yrs                                                                                       | Year | original mortgage | new mortgage | original net worth | new net worth | Worth           | Interests paid | Tax Refunds | principal             | to principal     | loan balance |
| 1                                                                                         | 2015 | \$399,301         | \$398,369    | \$196,699          | \$197,631     | \$931           | \$10,991.78    | \$1,516     | \$4,979               | \$6,518          | \$200,000    |
| 2                                                                                         | 2016 | \$394,357         | \$386,845    | \$219,111          | \$226,624     | \$7,512         | \$18,387.03    | \$2,599     | \$8,991               | \$11,174         | \$200,000    |
| 3                                                                                         | 2017 | \$385,686         | \$366,631    | \$258,931          | \$277,986     | \$19,055        | \$17,796.48    | \$2,599     | \$9,582               | \$11,174         | \$200,000    |
| 4                                                                                         | 2018 | \$376,762         | \$345,826    | \$300,590          | \$331,526     | \$30,936        | \$17,188.63    | \$2,599     | \$10,190              | \$11,174         | \$200,000    |
| 5                                                                                         | 2019 | \$367,576         | \$324,411    | \$344,178          | \$387,343     | \$43,165        | \$16,562.98    | \$2,599     | \$10,815              | \$11,174         | \$200,000    |
| 6                                                                                         | 2020 | \$358,121         | \$302,369    | \$389,787          | \$445,539     | \$55,752        | \$15,919.01    | \$2,599     | \$11,459              | \$11,174         | \$200,000    |
| 7                                                                                         | 2021 | \$348,389         | \$279,681    | \$437,514          | \$506,222     | \$68,708        | \$15,256.18    | \$2,599     | \$12,122              | \$11,174         | \$200,000    |
| 8                                                                                         | 2022 | \$338,372         | \$256,329    | \$487,462          | \$569,505     | \$82,043        | \$14,573.94    | \$2,599     | \$12,804              | \$11,174         | \$200,000    |
| 9                                                                                         | 2023 | \$328,062         | \$232,293    | \$539,738          | \$635,507     | \$95,769        | \$13,871.72    | \$2,599     | \$13,507              | \$11,174         | \$200,000    |
| 10                                                                                        | 2024 | \$317,450         | \$207,553    | \$594,455          | \$704,352     | \$109,896       | \$13,148.93    | \$2,599     | \$14,229              | \$11,174         | \$200,000    |
| 11                                                                                        | 2025 | \$306,527         | \$182,089    | \$651,731          | \$776,169     | \$124,438       | \$12,404.97    | \$2,599     | \$14,973              | \$11,174         | \$200,000    |
| 12                                                                                        | 2026 | \$295,284         | \$155,879    | \$711,690          | \$851,095     | \$139,405       | \$11,639.23    | \$2,599     | \$15,739              | \$11,174         | \$200,000    |
| 13                                                                                        | 2027 | \$283,712         | \$128,901    | \$774,462          | \$929,273     | \$154,810       | \$10,851.07    | \$2,599     | \$16,527              | \$11,174         | \$200,000    |
| 14                                                                                        | 2028 | \$271,801         | \$101,133    | \$840,185          | \$1,010,852   | \$170,667       | \$10,039.82    | \$2,599     | \$17,339              | \$11,174         | \$200,000    |
| 15                                                                                        | 2029 | \$259,541         | \$72,552     | \$909,000          | \$1,095,989   | \$186,988       | \$9,204.81     | \$2,599     | \$18,174              | \$11,174         | \$200,000    |
| 16                                                                                        | 2030 | \$246,922         | \$43,134     | \$981,060          | \$1,184,848   | \$203,787       | \$8,345.35     | \$2,599     | \$19,033              | \$11,174         | \$200,000    |
| 17                                                                                        | 2031 | \$233,933         | \$12,855     | \$1,056,523        | \$1,277,601   | \$221,078       | \$7,385.95     | \$2,540     | \$21,486              | \$12,215         | \$200,000    |
| 18                                                                                        | 2032 | \$220,565         | \$0          | \$1,135,554        | \$1,377,016   | \$241,463       | \$6,206.06     | \$2,172     | \$19,953              | \$11,966         | \$179,102    |
| 19                                                                                        | 2033 | \$206,804         | \$0          | \$1,218,328        | \$1,478,014   | \$259,686       | \$5,007.86     | \$1,753     | \$19,953              | \$12,745         | \$147,118    |
| 20                                                                                        | 2034 | \$192,641         | \$0          | \$1,305,028        | \$1,583,315   | \$278,286       | \$3,780.42     | \$1,323     | \$19,953              | \$13,543         | \$114,354    |
| 21                                                                                        | 2035 | \$178,063         | \$0          | \$1,395,847        | \$1,693,119   | \$297,272       | \$2,523.03     | \$883       | \$19,953              | \$14,360         | \$80,791     |
| 22                                                                                        | 2036 | \$163,058         | \$0          | \$1,490,986        | \$1,807,635   | \$316,649       | \$1,234.96     | \$432       | \$19,953              | \$15,197         | \$46,409     |
| 23                                                                                        | 2037 | \$147,613         | \$0          | \$1,590,658        | \$1,927,084   | \$336,426       | \$126.96       | \$44        | \$8,314               | \$15,917         | \$11,187     |
| 24                                                                                        | 2038 | \$131,716         | \$0          | \$1,695,085        | \$2,038,685   | \$343,600       | \$0.00         | \$0         | \$0                   | \$16,000         | \$0          |
| 25                                                                                        | 2039 | \$115,354         | \$0          | \$1,804,501        | \$2,148,689   | \$344,188       | \$0.00         | \$0         | \$0                   | \$16,000         | \$0          |
| 26                                                                                        | 2040 | \$98,513          | \$0          | \$1,919,151        | \$2,264,805   | \$345,654       | \$0.00         | \$0         | \$0                   | \$16,000         | \$0          |
| 27                                                                                        | 2041 | \$81,178          | \$0          | \$2,039,295        | \$2,387,385   | \$348,090       | \$0.00         | \$0         | \$0                   | \$16,000         | \$0          |
| 28                                                                                        | 2042 | \$63,335          | \$0          | \$2,165,202        | \$2,516,802   | \$351,600       | \$0.00         | \$0         | \$0                   | \$16,000         | \$0          |
| 29                                                                                        | 2043 | \$44,970          | \$0          | \$2,297,157        | \$2,653,454   | \$356,297       | \$0.00         | \$0         | \$0                   | \$16,000         | \$0          |
| 30                                                                                        | 2044 | \$26,068          | \$0          | \$2,435,460        | \$2,797,759   | \$362,300       | \$0.00         | \$0         | \$0                   | \$16,000         | \$0          |
| 31                                                                                        | 2045 | \$6,611           | \$0          | \$2,580,423        | \$2,950,165   | \$369,742       | \$0.00         | \$0         | \$0                   | \$8,000          | \$0          |
| 32                                                                                        | 2046 | \$0               | \$0          | \$2,641,206        | \$3,016,170   | \$374,964       | \$0.00         | \$0         | \$0                   | \$0              | \$0          |